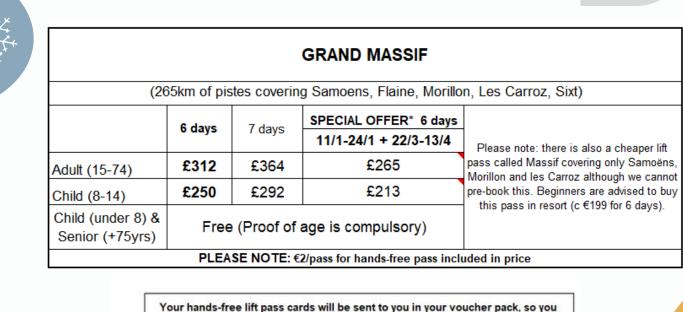

14.15-16.30 - 9/2-8/3: Sun-Fri 15.10-17.00. 6/4-11/4: Beginners ONLY 9.15-11.30

won't have to queue at the lift pass office with a voucher on arrival.

All pre-booked ski extras are payable to Peak Retreats prior to departure. Prices are in  $\pounds$ .